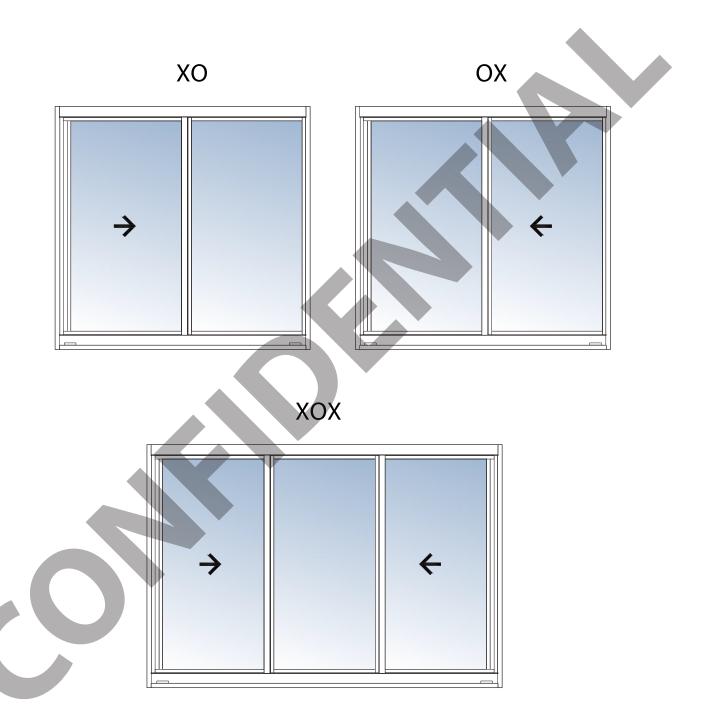

#### SYSTEM DESCRIPTION:

Small and large missile impact
Configurations: XO, OX or XOX
Side spring latch or sweep lock closing options
Designed for multiple insulated-laminated glass options
Water infiltration: 12 psf Large missile impact

## **CONFIGURATIONS**