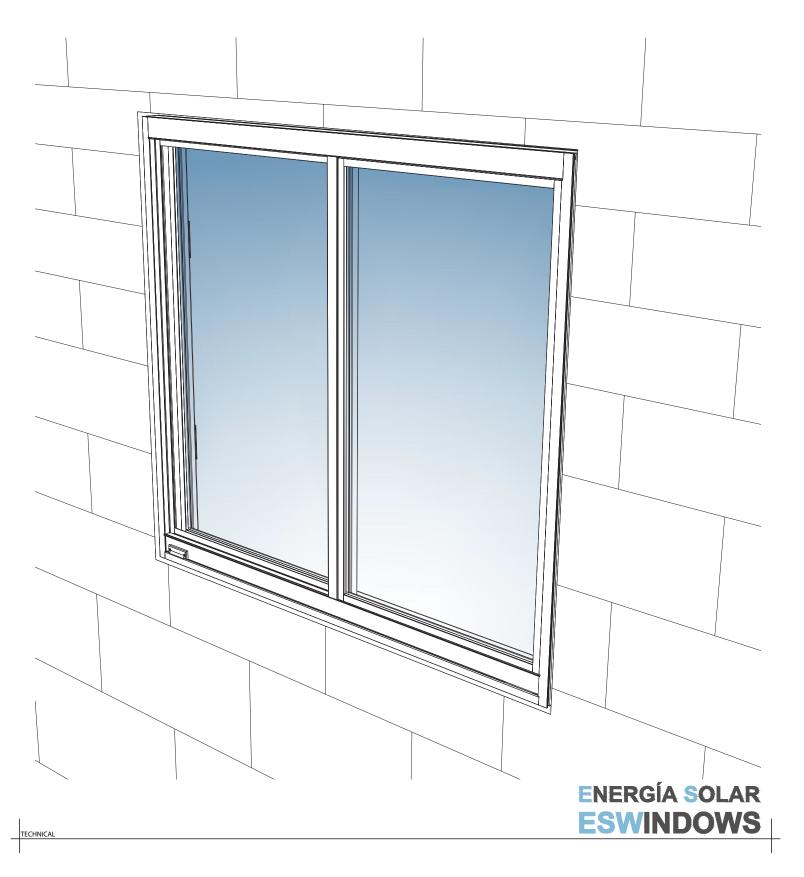

### **DESCRIPTION**

ES-SW340 is a 2 5/16" impact grade horizontal THERMAL SLIDING WINDOW. This product ensures an easy and smooth opening allowing maximum ventilation. ES-SW340 can be used on a wide variety of applications.

#### SYSTEM DESCRIPTION:

Small and large missile impact
Configurations: XO, OX or XOX
Side spring latch or sweep lock closing options
Designed for multiple insulated-laminated glass options
Water infiltration: 12 psf Large missile impact

#### **FEATURES:**

Flange-type for masonry, wood construction or flush frames for concrete openings. Surface applied muntins.
Fully weather strippin.
Anodized, painted or wood grain finishes available.
Screens available in aluminum frame and fiberglass mesh.
3 3/8" frame depth w/ insulbar thermal break