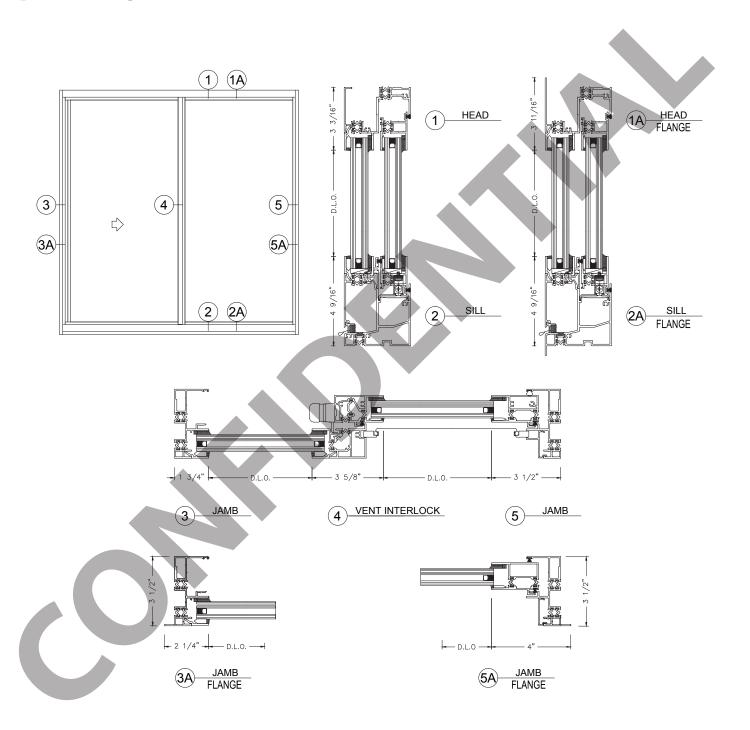

ed on a wide variety of applications.

#### SYSTEM DESCRIPTION:

Small and large missile impact
Configurations: XO, OX or XOX
Side spring latch or sweep lock closing options
Designed for multiple insulated-laminated glass options
Water infiltration: 12 psf Large missile impact

Design load: +80/-90

#### **FEATURES:**

Flange-type for masonry, wood construction or flush frames for concrete openings. Surface applied muntins.
Fully weather strippin.
Anodized, painted or wood grain finishes available.
Screens available in aluminum frame and fiberglass mesh.
3 3/8" frame depth w/ insulbar thermal break

#### **BENEFITS:**

Meeting any opening requirements.
Enhances resistance to air and water infiltration.
Various aesthetics options.
Durability improves quality of life.







## **DETAILS**







## **CONFIGURATIONS**









## **GLASS**

**INSULATED-LAMINATED GLASS** 

FINISH: WALLPAPER SCREEN PRINTED DIGITAL PRINTING





For more information on the conditions and finished glasses, consult with TECNOGLASS  $\ ^{\circ}$  .

#### **ALUMINIUM**

ALLOY 6063 ALLOY 6005



## **SILICONE**

#### **SILICONE**

Every silicone used by ESWindows are neutral based which guarantees its durability and excelent performance. The two types of silicone used are:

#### STRUCTURAL SILICONE:

Dowcorning 983

Dowcorning 995

#### **SILICONE SEALANT:**

Dowcorning 791

Dowcorning 1199





## **ACCESSORIES**



# ENERGÍA SOLAR ESWINDOWS